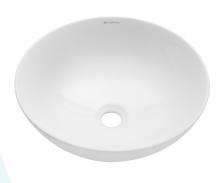

#### Features:

- Sleek, seamless design
- Glazed ceramic
- Standard 1 3/4" drain hole

#### Colors & Finishes:

- ☐ White: SM-VS240
- Matte Black: SM-VS241
- Matte Grey: SM-VS243
- Matte Pink: SM-VS244
- Matte Red: SM-VS245