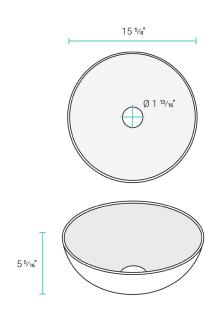

## Specifications:

- N.W: 19.0 lb.

-1:15<sup>5</sup>/<sub>8</sub>" x W: 15<sup>5</sup>/<sub>8</sub>" x H: 5<sup>5</sup>/<sub>16</sub>"